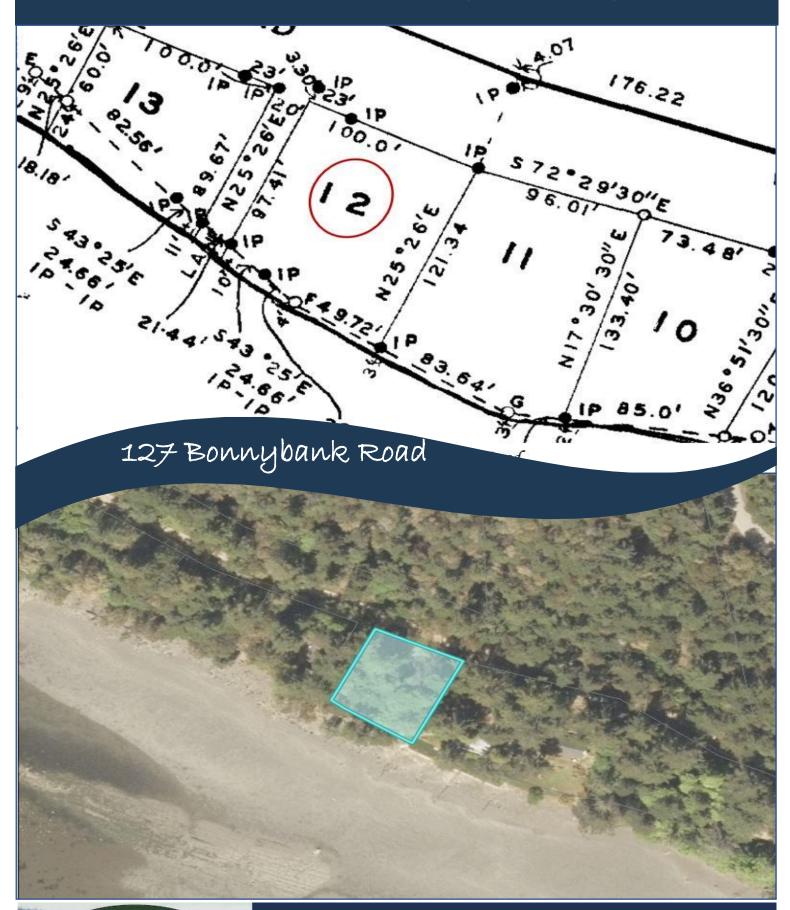

## Bonnybank Oceanfront Lot!



This quarter-acre waterfront lot is located on peaceful Bonnybank Road. It is south-facing and overlooks Lyall Harbour. Close to the ferry terminal and Island amenities, yet off the beaten trail. The lot is partially cleared, sunny, and features a boathouse/bunky & garden shed. Currently "bonded" with 125 Bonnybank, also offered for sale (MLS#964334). The two share a driveway and make a great pair! Should you be interested in both, an incentive plan is available!





Let's make a deal!



## Property Details







- -Southern Exposure
- -Rural Setting
- -Partially Cleared
- -Sloping



## Plot Plan and Aerial View





## Google Area Map



<u>DISCLAIMER:</u> While every effort is made to provide reliable information, Dockside Realty Ltd. makes no representations or warranties as to the accuracy of this brochure.

All measurements are approximate and the buyer is responsible for verifying all data provided.