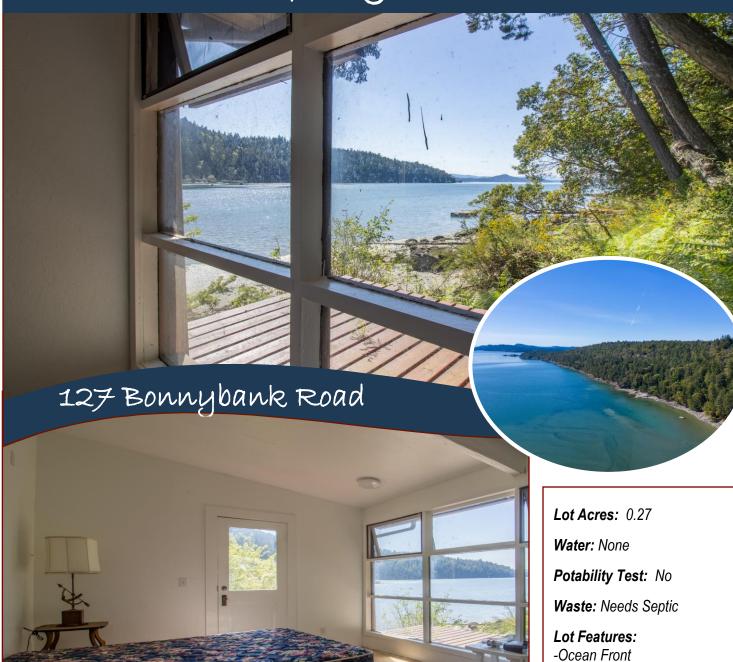

## Bonnybank Oceanfront Lot!

This quarter-acre waterfront lot is located on peaceful Bonnybank Road. It is south-facing and overlooks Lyall Harbour. Close to the ferry terminal and Island amenities, yet off the beaten trail. The lot is partially cleared, sunny, and features a boathouse/bunky & garden shed. Currently "bonded" with 125 Bonnybank, also offered for sale (MLS#964334). The two share a driveway and make a great pair! Should you be interested in both, an incentive plan is available!

## Property Details

- -Southern Exposure
- -Rural Setting
- -Partially Cleared
- -Sloping