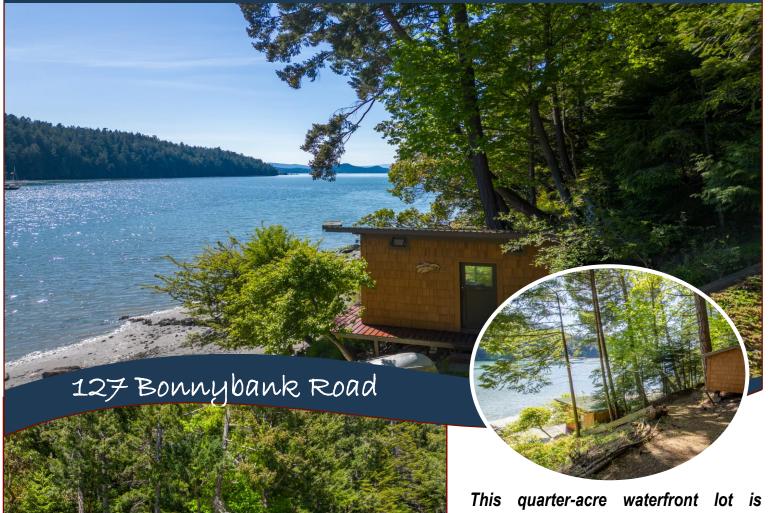

## Bonnybank Oceanfront Lot!

This quarter-acre waterfront lot is located on peaceful Bonnybank Road. It is south-facing and overlooks Lyall Harbour. Close to the ferry terminal and Island amenities, yet off the beaten trail. The lot is partially cleared, sunny, and features a boathouse/bunky & garden shed. Currently "bonded" with 125 Bonnybank, also offered for sale (MLS#964334). The two share a driveway and make a great pair! Should you be interested in both, an incentive plan is available!